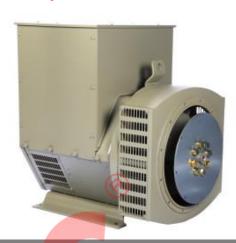

# Model: GPC400D6 | GPC400S6

Powered by CUMMINS 6ZTAA13-G2

| Service          | PRP <sub>(1)</sub> | ESP(2) |
|------------------|--------------------|--------|
| Power (KVA)      | 400                | 440    |
| Power (KW)       | 320                | 352    |
| Rated speed      | 1800               | RPM    |
| Standard voltage | 220/127V           |        |
| Power factor     | 0.                 | .8     |
| Phase            | 3                  | 3      |

GENLITEC Power gensets are compliant with ISO 9001 and CE standard, which include the following directives:

- 2006/42/EC Machinery safety.
- 2006/95/EC Low voltage
- EN 60204-1: 2006+A1: 2009, EN ISO 12100: 2010, EN ISO 13849-1:2008, EN 12601: 2010
- GPC400D6: OPEN TYPE; GPC400S6: SILENT TYPE

# **■** Engine Specification

| MODEL: CUMMINS 6ZTAA13-G2 | 2                        |
|---------------------------|--------------------------|
| Cylinder number           | 6                        |
| Aspiration system         | Turbo, charge air cooled |
| Cooling method            | Water cooled             |
| Governor type             | Electronic               |
| Bore x Stroke (mm)        | 130x163                  |
| Compression ratio         | 17:1                     |
| Rated speed (RPM)         | 1800                     |
| Displacement (L)          | 13                       |
| Rated power (KW)          | 390                      |
| Standby power (KW)        | 415                      |
| Oil consumption (g/kw.h)  | ≤4                       |
| Coolant capacity (L)      | 23.1 (engine only)       |
| Oil capacity (L)          | 45.42                    |
| Fuel system               | BYC PD/GAC               |
| Starter motor capacity    | DC 24V – 35A             |

# ■ Alternator Specification

| MODEL: GENLITEC \$314G280 |                     |
|---------------------------|---------------------|
| Number of phase           | 3                   |
| Rated power (KW/KVA)      | 320/400             |
| Frequency (Hz)            | 60                  |
| Power factor (Cos Phi)    | 0.8                 |
| Poles                     | 4                   |
| Temp. rise                | 125K                |
| Terminals                 | 12                  |
| Insulation type           | H class             |
| Ambient temp.             | 40℃                 |
| IP rating                 | IP23                |
| Excitation system         | Self-excited        |
| Bearing                   | Single bearing      |
| Coating                   | Vacuum impregnation |
| Voltage regulator         | A.V.R               |
| Coupling                  | Flexible disc       |