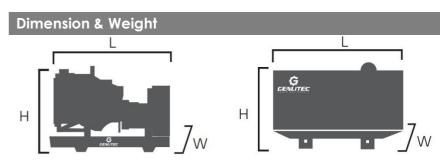

| Dimension  | Open type | Silent type |
|------------|-----------|-------------|
| Length (L) | 3100mm    | 3980mm      |
| Width (W)  | 1200mm    | 1450mm      |
| Height (H) | 1850mm    | 2250mm      |
| Net Weight | 3350kg    | 4000kg      |