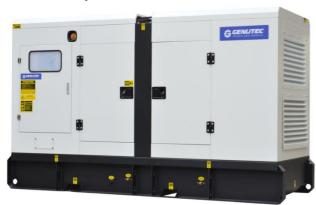

GENLITEC Power gensets are compliant with ISO 9001 and CE standard, which include the following directives:

- 2006/42/EC Machinery safety.
- 2006/95/EC Low voltage
- EN 60204-1: 2006+A1: 2009, EN ISO 12100: 2010, EN ISO 13849-1:2008, EN 12601: 2010
- GPC400D6: OPEN TYPE; GPC400S6: SILENT TYPE

| Dimension  | Open type | Silent type |
|------------|-----------|-------------|
| Length (L) | 3100mm    | 3980mm      |
| Width (W)  | 1200mm    | 1450mm      |
| Height (H) | 1850mm    | 2250mm      |
| Net Weight | 3350kg    | 4000kg      |