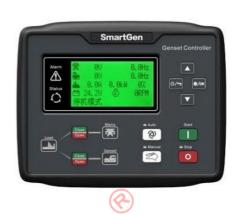

## Control Panel

| Co | Configuration                         |  |  |
|----|---------------------------------------|--|--|
| •  | Emergency stop button                 |  |  |
| •  | Protection MCB (Main circuit breaker) |  |  |
| •  | Float battery charger                 |  |  |
| •  | ATS connection                        |  |  |
| •  | AMF digital control module            |  |  |
| •  | Fuel level meter                      |  |  |
| •  | Controller power switch               |  |  |
| •  | Alarm buzzer                          |  |  |

|    | Aldılı büzzel                                                            |  |  |  |  |  |
|----|--------------------------------------------------------------------------|--|--|--|--|--|
|    |                                                                          |  |  |  |  |  |
| _  |                                                                          |  |  |  |  |  |
| Fe | atures                                                                   |  |  |  |  |  |
|    | Chinese, English, Spanish, Turkish, Russian & French                     |  |  |  |  |  |
|    | language                                                                 |  |  |  |  |  |
| •  | Three phase generator monitoring                                         |  |  |  |  |  |
| •  | Automatic or manual start/stop of the gensets                            |  |  |  |  |  |
| •  | Push buttons for simple control & operation                              |  |  |  |  |  |
| •  | Generator measurements (50Hz/60Hz)                                       |  |  |  |  |  |
| •  | Precision collect & display parameters about ENGINE                      |  |  |  |  |  |
| •  | <ul> <li>Comprehensive shutdown or warning on fault condition</li> </ul> |  |  |  |  |  |
| •  | Three phase generator protections                                        |  |  |  |  |  |
|    | - Over / under voltage                                                   |  |  |  |  |  |
|    | - Over / under frequency                                                 |  |  |  |  |  |
|    | - Current / voltage asymmetry                                            |  |  |  |  |  |
|    | - Over current / overload                                                |  |  |  |  |  |
| •  | Three phase AMF function                                                 |  |  |  |  |  |

| Control Module Model: SMARTGEN HGM6120 |                           |  |  |  |
|----------------------------------------|---------------------------|--|--|--|
| Display                                | LCD (132 x 64)            |  |  |  |
| Operation panel                        | Silicon rubber            |  |  |  |
|                                        |                           |  |  |  |
| Digital input                          | 5 5                       |  |  |  |
| Relay output                           | 6                         |  |  |  |
| Analogue input                         | 3                         |  |  |  |
| AMF                                    | Yes                       |  |  |  |
| AC System                              | 1P2W / 2P3W / 3P3W / 3P4W |  |  |  |
| Alternator voltage                     | 15-360V (ph-N)            |  |  |  |
| Alternator frequency                   | 50/60Hz                   |  |  |  |
| KW/Amp Detecting & Display             | Yes                       |  |  |  |
| Monitor interface                      | USB                       |  |  |  |
| Programmable interface                 | USB                       |  |  |  |
| DC supply                              | DC 8-35V                  |  |  |  |
| Operating temp.                        | -25 ~ +70°C               |  |  |  |