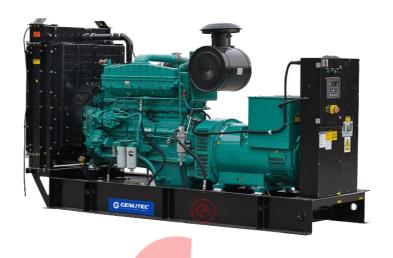

# **■** Engine Specification

| MODEL: CUMMINS 6ZTAA13-G2 | 2                        |
|---------------------------|--------------------------|
| Cylinder number           | 6                        |
| Aspiration system         | Turbo, charge air cooled |
| Cooling method            | Water cooled             |
| Governor type             | Electronic               |
| Bore x Stroke (mm)        | 130x163                  |
| Compression ratio         | 17:1                     |
| Rated speed (RPM)         | 1800                     |
| Displacement (L)          | 13                       |
| Rated power (KW)          | 390                      |
| Standby power (KW)        | 415                      |
| Oil consumption (g/kw.h)  | ≤4                       |
| Coolant capacity (L)      | 23.1 (engine only)       |
| Oil capacity (L)          | 45.42                    |
| Fuel system               | BYC PD/GAC               |
| Starter motor capacity    | DC 24V – 35A             |

# ■ Alternator Specification

| MODEL: GENLITEC \$314G280 |                     |
|---------------------------|---------------------|
| Number of phase           | 3                   |
| Rated power (KW/KVA)      | 320/400             |
| Frequency (Hz)            | 60                  |
| Power factor (Cos Phi)    | 0.8                 |
| Poles                     | 4                   |
| Temp. rise                | 125K                |
| Terminals                 | 12                  |
| Insulation type           | H class             |
| Ambient temp.             | 40℃                 |
| IP rating                 | IP23                |
| Excitation system         | Self-excited        |
| Bearing                   | Single bearing      |
| Coating                   | Vacuum impregnation |
| Voltage regulator         | A.V.R               |
| Coupling                  | Flexible disc       |